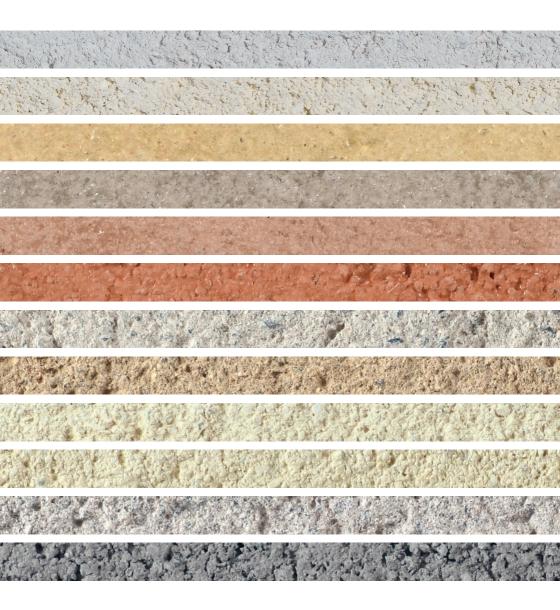

## MORTAR MAKES UP 25% OF THE FACADE – FIND YOUR PERFECT SHADE WITH OUR DISTINCTIVE CEMENT AND LIME MORTARS, EACH AVAILABLE IN A RANGE OF HERITAGE COLOURS IN CONVENIENT 25KG BAGS.

#### TECHNICAL INFORMATION

IYDRAULIC

CE 🗟 🙆 25kg

Our mortars are produced in an ISO9001 quality controlled environment to the requirements of a general purpose masonry mortar as set out in EN 998-2:2010. Coloured mortars are available in a range of strength classes to suit your requirements. Images displayed are for guidance only, some variation is to be expected. Always request full samples prior to purchase.