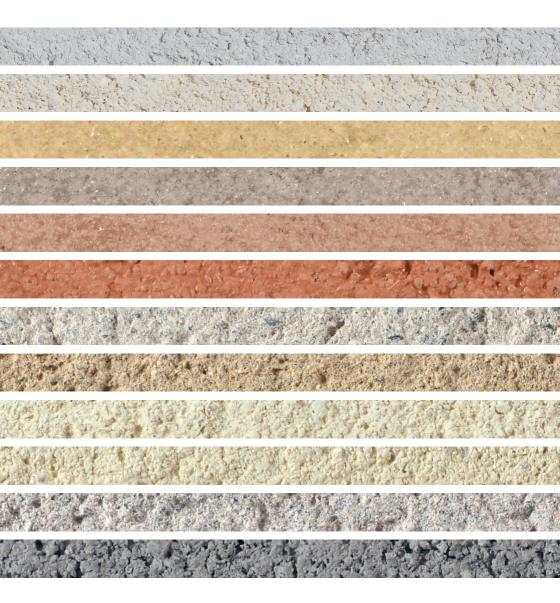

5 STRENGTHS

#### TECHNICAL INFORMATION

IYDRAULIC

CE 🗟 🙆 25kg

Our mortars are produced in an ISO9001 quality controlled environment to the requirements of a general purpose masonry mortar as set out in EN 998-2:2010. Coloured mortars are available in a range of strength classes to suit your requirements. Images displayed are for guidance only, some variation is to be expected. Always request full samples prior to purchase.

Working in partnership with kilsaran, leading producers of mortar since 1964.



See www.imperialbricks.co.uk for all technical details and data sheets.

### COLOURED MASONRY MORTAR





#### Champagne



Smoke Black



Rustic Red

#### COLOURED LIME MORTAR



Graphite



## YOUR BUILD, OUR PASSION

01746 330994

sales@imperialbricks.co.uk

www.imperialbricks.co.uk