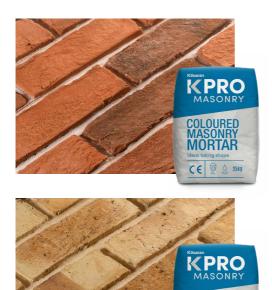

## COLOURED CEMENT MORTAR

- ✓ QUICK SETTING
- ✓ REDUCED LABOUR
- ✓ CONSISTENT COLOUR ACROSS BATCHES
- ✓ CONVENIENT & USER FRIENDLY
- ✓ PERFECT FOR NEW BUILDS & EXTENSIONS
- ✓ AVAILABLE IN M4 STRENGTH

## COLOURED LIME MORTAR

- ✓ BREATHABLE & FLEXIBLE
- ✓ EASY JUST ADD WATER MIX
- ✓ IDEAL FOR RESTORATION & HERITAGE PROJECTS
- ✓ CONSISTENT COLOUR ACROSS BATCHES
- ✓ AVAILABLE IN M1 & M2.5 STRENGTHS

### COLOURED MASONRY MORTAR